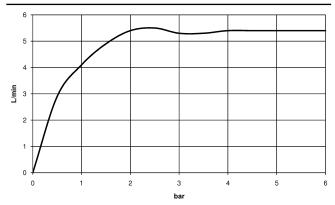

### 33 500 671

- 125mm projection
- fixed spout
- rectangular, air-enriched flow
- height of mixer 170 mm
- height up to aerator 71 mm
- hole diameter 35 mm
- 2x screw-in M 10 x 1 pressure hose, leak-tested
- max. flow 4.6 l/min
- lead-free
- This product can help a building meet the requirements of Green Building Rating Systems, e.g. LEED®, BREEAM®, DGNB

### Flow rate chart