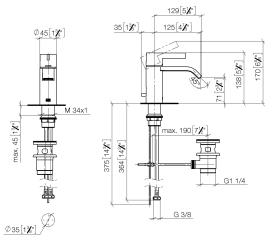

### 33 500 671

- 125mm projection
- fixed spout
- rectangular, air-enriched flow
- height of mixer 170 mm
- height up to aerator 71 mm
- hole diameter 35 mm
- 2x screw-in M 10 x 1 pressure hose, leak-tested
- max. flow 4.6 l/min
- lead-free
- This product can help a building meet the requirements of Green Building Rating Systems, e.g. LEED®, BREEAM®, DGNB

#### 33 500 671

mm [inches]